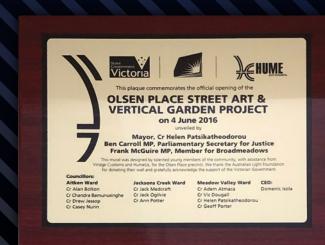

## REDLANDS RSL CAR PARK OFFICIALLY OPENED BY Mr ALAN HARCOURT (REDLANDS RSL PRESIDENT) HON KAREN WILLIAMS (REDLAND CITY MAYOR) Mr PETER HARRISON (GENERAL MANAGER) MONDAY NOVEMBER 5<sup>TH</sup> 2018

COBRAM