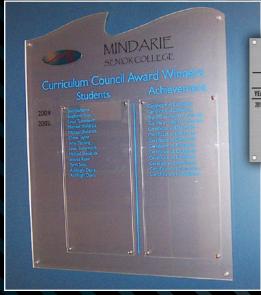

Aluminium

logo's or pictures.

Plaques with

or Cast

Custom made cast bronze sword and plaques (ask us about custom making your special project).

Honour Boards designed and manufactured for your School in a variety of materials and colours. Additional names? No problem. Al Plaques Group can send you easy to install vinyl names. Simply email your order and we can post them out to you.