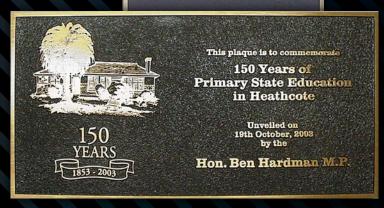

## **Cast Bronze & Aluminium**

to create that beautiful look, our plaques are handmade using the traditional method of sand casting and molten metal. With the latest in technological advancements we have added Picture Perfect to our casting portfolio, enabling photographic images to be cast in detail. Various colours are available, for backgrounds and details. All are finished with a protective baked enamel coating.